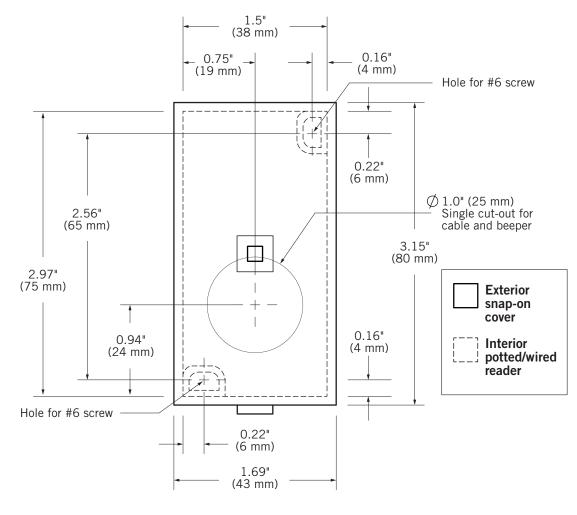

## MOUNTING GUIDE P-300 PROXIMITY READER

## **Shown Actual Size**

To use as a template for mounting on flat surfaces, print page at 100% (A4)

Can also be used for the following models:

- MCR-30
- EM-30
- = EIVI-30
- *P-300-HAS*

**FRONT VIEW** 

Farpointe Data, Inc.